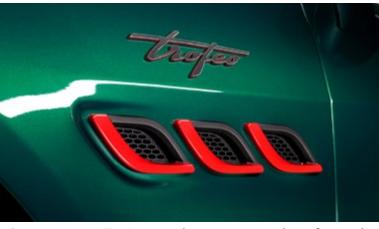

> **350**нр Max power

44

000

Find out more about **Quattroporte** 

GT version technical specifications.

Quattroporte Trofeo - Side air vents and Trofeo Badge

Quattroporte Trofeo - Headrest detail

**Quattroporte Trofeo** - *Grille* 16

Imposing in its proportions, timeless in its design, and distinguished by its race-derived details over its elegant body. The Trofeo-specific elements such as high-gloss carbon fibre on the front, the rear and on the side air intakes, to the dark V8 exhaust pipes through the black side skirts, confront you with its fierce spirit within. The Quattroporte Trofeo is created for your grandest performance, reaching a maximum speed of 326 km/h, taking you from 0-100 km/h in just 4.5 seconds with its extraordinary V8 power of 580hp.