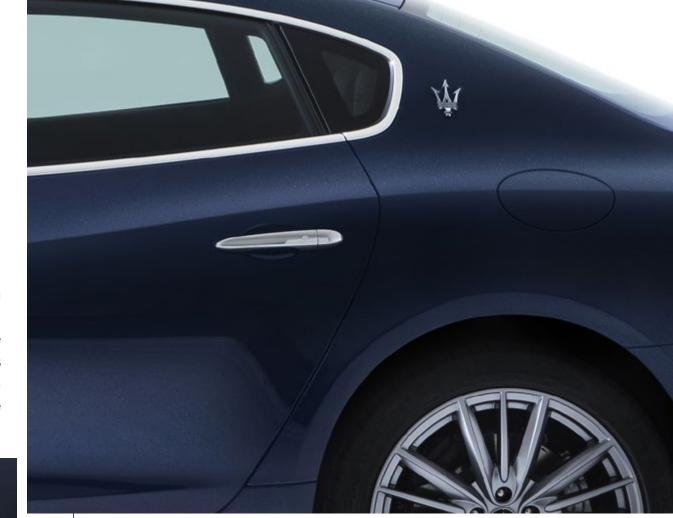

## Three new trims for a *unique encounter*

Three exclusive new trims have been introduced as part of the new 2022 Quattroporte Range. In terms of style, the new GT, Modena and Trofeo trims introduced a new Maserati logo on the bonnet and a new specific badge for each trim version placed just above the three iconic side air vents. At the rear, the traditional saetta logo has been replaced by a new Trident logo on the C-pillar, while a new Maserati script takes stage on the trunk.