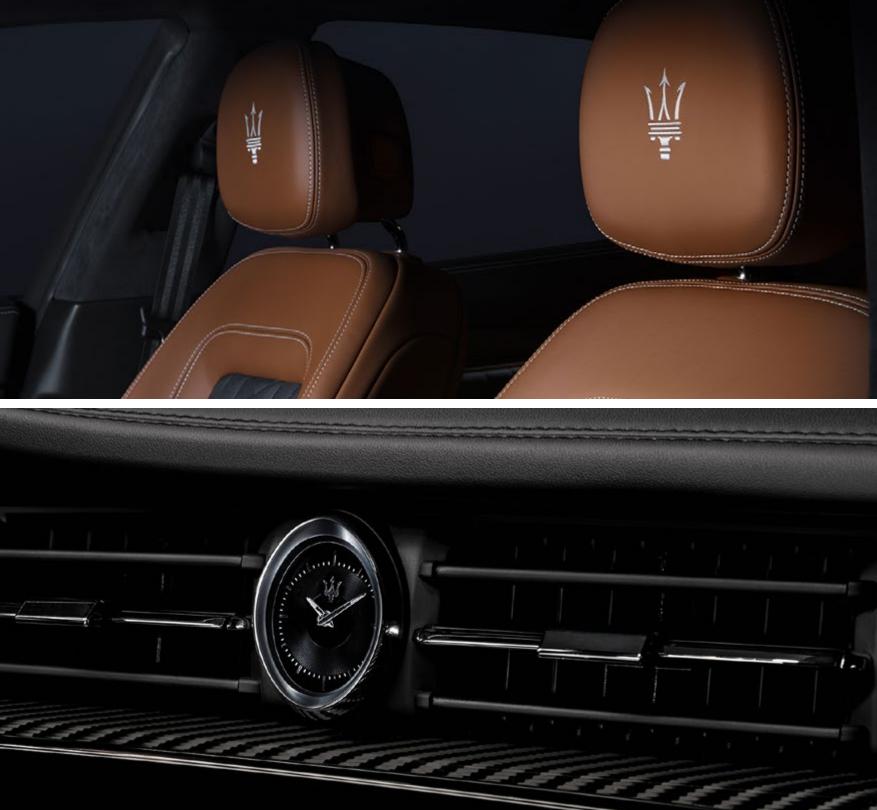

**Quattroporte** - Side air vents and GT Badge

**Quattroporte** - Headrest detail

Quattroporte - Grille

> **350**нр Max power

44

000

Find out more about **Quattroporte** 

GT version technical specifications.

Quattroporte Trofeo - Side air vents and Trofeo Badge

Quattroporte Trofeo - Headrest detail

**Quattroporte Trofeo** - *Grille* 16