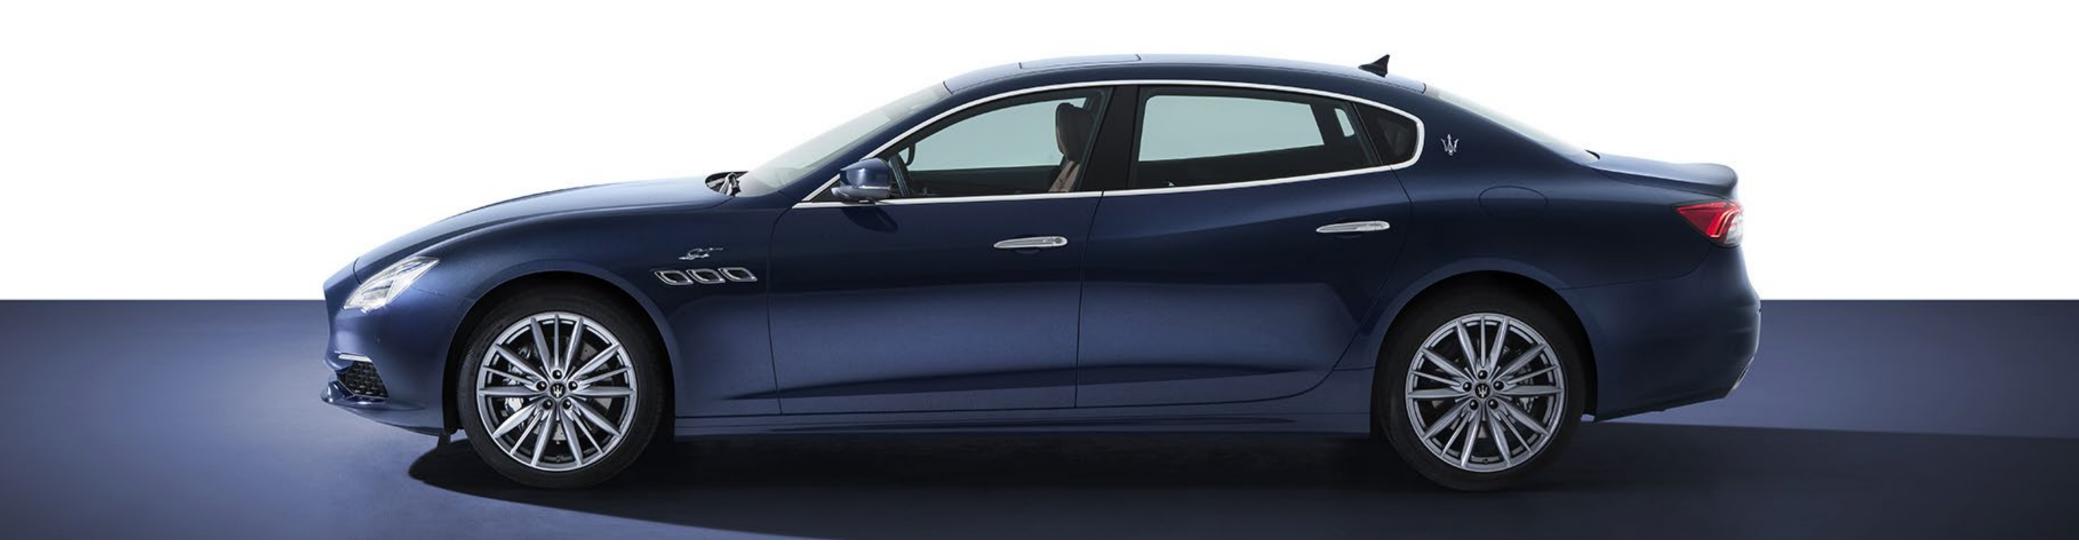

## Three new trims for a *unique encounter*

Three exclusive new trims have been introduced as part of the new 2022 Quattroporte Range. In terms of style, the new GT, Modena and Trofeo trims introduced a new Maserati logo on the bonnet and a new specific badge for each trim version placed just above the three iconic side air vents. At the rear, the traditional saetta logo has been replaced by a new Trident logo on the C-pillar, while a new Maserati script takes stage on the trunk.

**Quattroporte** - Side air vents and GT Badge

**Quattroporte** - Headrest detail

Quattroporte - Grille

> **350**нр Max power

44

000

Find out more about **Quattroporte** 

GT version technical specifications.

Quattroporte Trofeo - Side air vents and Trofeo Badge

Quattroporte Trofeo - Headrest detail

**Quattroporte Trofeo** - *Grille* 16