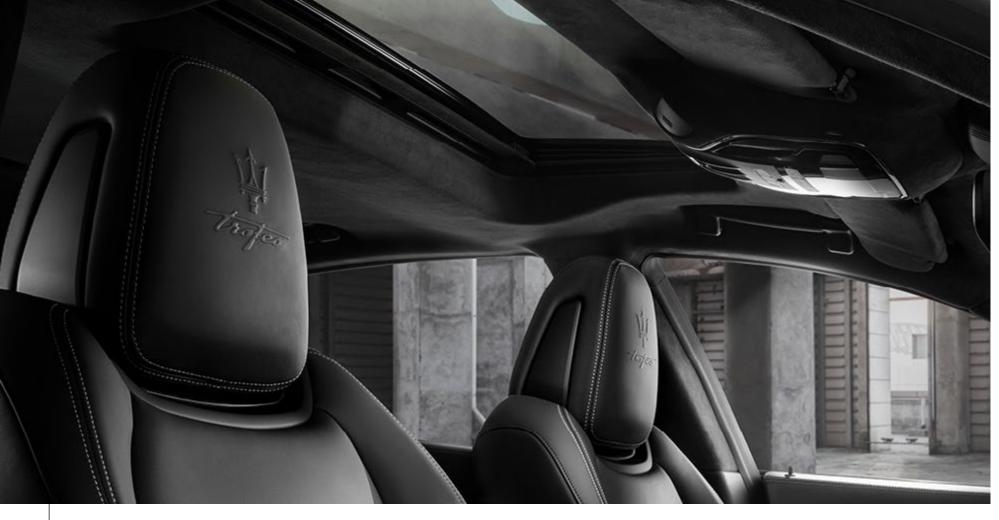

### Only the finest:

The interior of the Maserati Quattroporte is a profoundly engaging place to be – on two levels. On the one hand, there is the awareness and the experience of massive performance. On the other, there's meticulously crafted comfort, technological convenience and peerless Italian style.

Meticulous details made from the finest leathers and silk by Ermenegildo Zegna, and hand-crafted embellishments are designed to meet - and exceed - all your demands.

The purposeful ambience of the cabin is another aspect that creates a strong point of difference for Maserati. Two lavish interior trims add to the appeal of this sanctuary for the driver, and further increase the options for personalisation. The first one is High-gloss carbon fibre twill: developed to emphasise the sporty nature of Maserati, this trim has a glossy top coat that presents a textured 3D look and adds further exclusivity to the cabin. The second one is High-gloss rovere veneer: it is a combination of three different woods layered and then crafted by artisans in Italy.