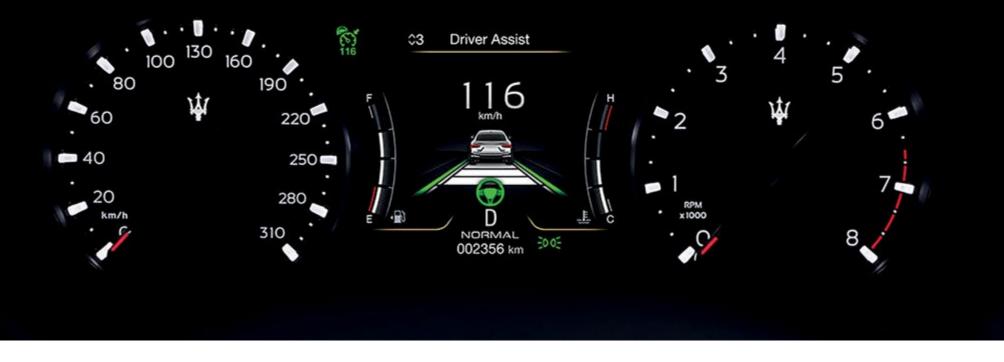

# Advanced Driving Assistance System

The Quattroporte is equipped with a comprehensive range of Level 2 Advanced Driving Assistance Systems, the highest level of autonomous driving currently permitted. It means even greater peace of mind in a variety of traffic conditions.

### **Traffic Sign Recognition**

What if your car could alert you about the speed limit sign you just passed? The Traffic Sign Recognition comes in handy for monitoring different types of sign: speed limits, temporary speed limits and overtaking restriction zones.

#### Highway Assist System (HAS)

Ever imagined you could combine the virtues of Adaptive Cruise Control with the Lane Keeping Assist? The Highway Assist System (HAS) is a level 2 autonomous driving system, designed to help you steer, accelerate, brake and keep your vehicle in its lane, especially when you're driving on highways or limited access freeways.

## Lane Keeping Assist (LKA)

Want to make your highway and freeway drive safer? The Lane Keeping Assist (LKA) is a safe driving feature that is designed to identify lane markings and initiate a steering maneuver in order to prevent unintentional lane crossings. A car safety feature that you definitely have to look out for.