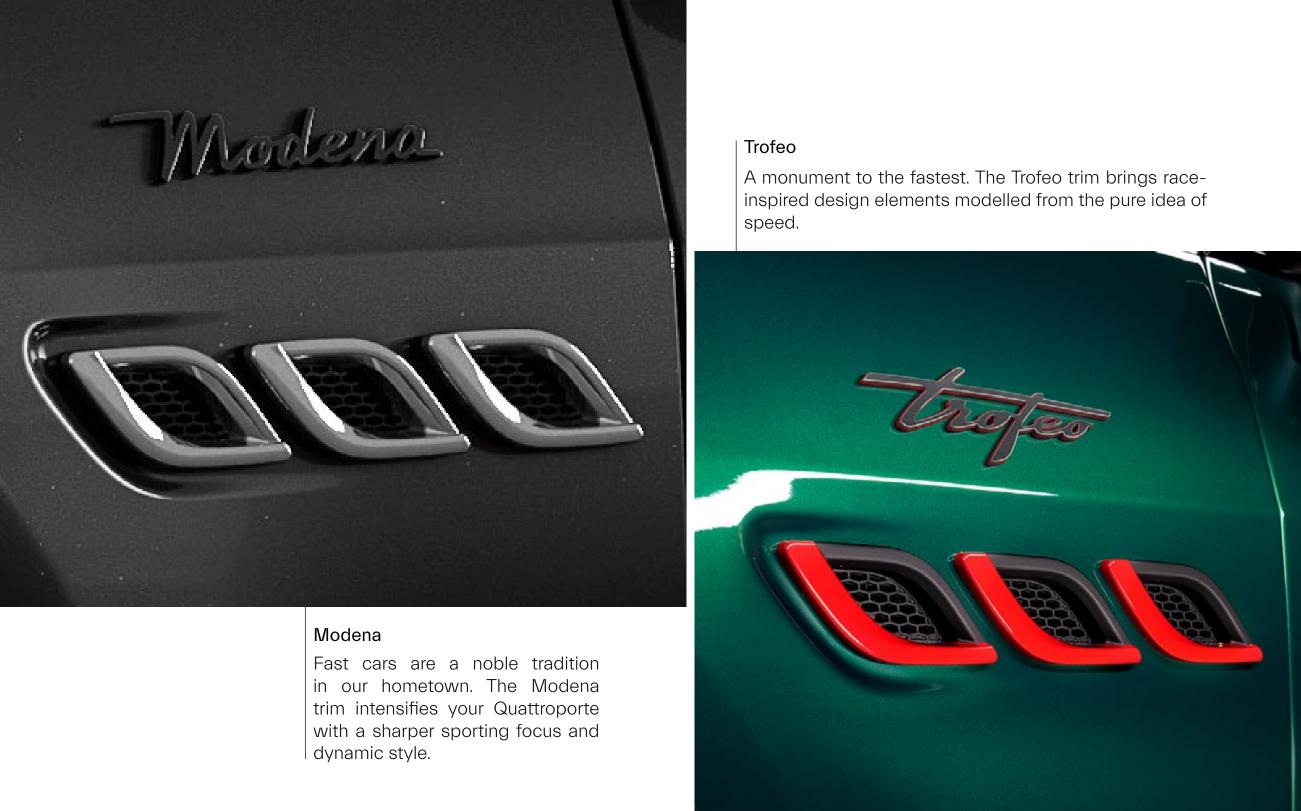

## Three new trims for a *unique encounter*

Three exclusive new trims have been introduced as part of the new 2022 Quattroporte Range. In terms of style, the new GT, Modena and Trofeo trims introduced a new Maserati logo on the bonnet and a new specific badge for each trim version placed just above the three iconic side air vents. At the rear, the traditional saetta logo has been replaced by a new Trident logo on the C-pillar, while a new Maserati script takes stage on the trunk.