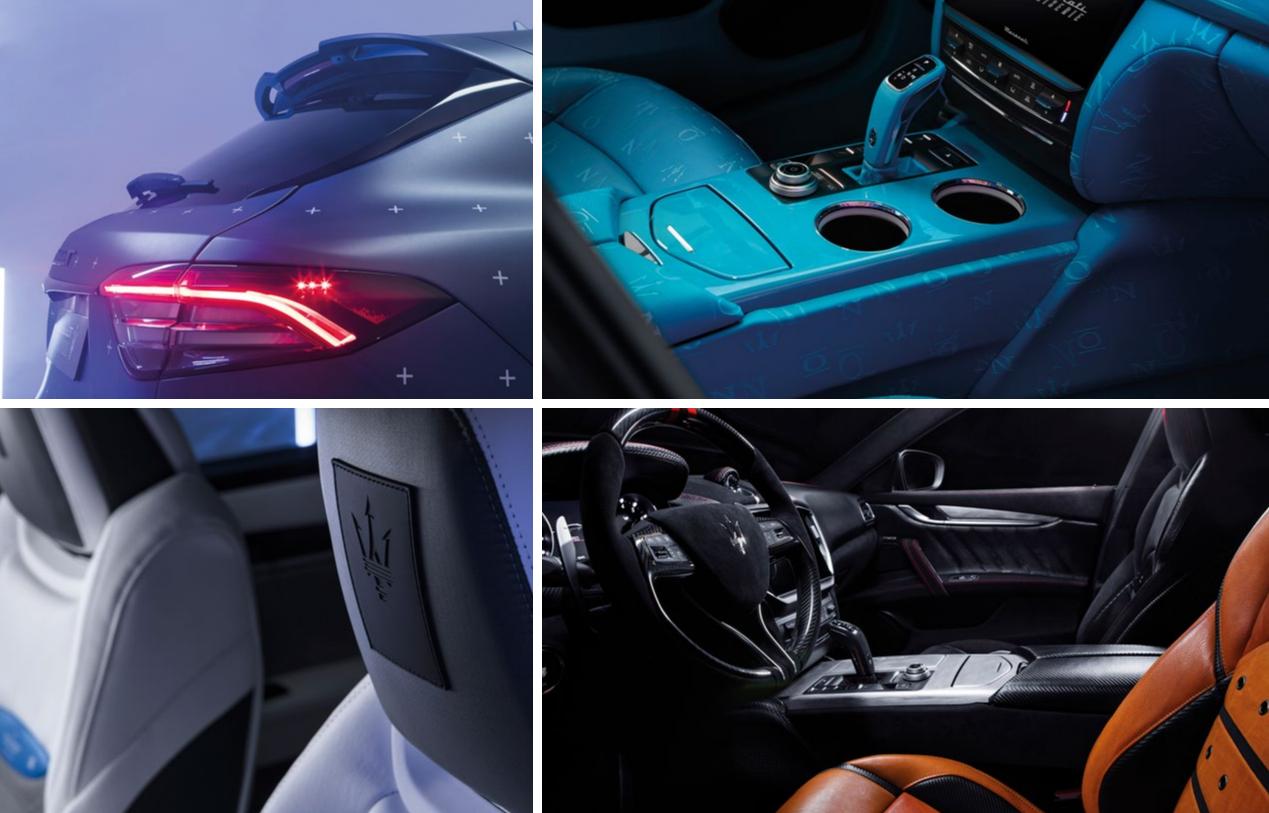

## Three new trims for a *unique encounter*

Three exclusive new trims have been introduced as part of the new 2022 Quattroporte Range. In terms of style, the new GT, Modena and Trofeo trims introduced a new Maserati logo on the bonnet and a new specific badge for each trim version placed just above the three iconic side air vents. At the rear, the traditional saetta logo has been replaced by a new Trident logo on the C-pillar, while a new Maserati script takes stage on the trunk.

**Quattroporte** - Side air vents and GT Badge

**Quattroporte** - Headrest detail

Quattroporte - Grille

> **350**нр Max power

44

000

Find out more about **Quattroporte** 

GT version technical specifications.

Quattroporte Trofeo - Side air vents and Trofeo Badge

Quattroporte Trofeo - Headrest detail

**Quattroporte Trofeo** - *Grille* 16

Meticulous details made from the finest leathers and silk by Ermenegildo Zegna, and hand-crafted embellishments are designed to meet - and exceed - all your demands.

The purposeful ambience of the cabin is another aspect that creates a strong point of difference for Maserati. Two lavish interior trims add to the appeal of this sanctuary for the driver, and further increase the options for personalisation. The first one is High-gloss carbon fibre twill: developed to emphasise the sporty nature of Maserati, this trim has a glossy top coat that presents a textured 3D look and adds further exclusivity to the cabin. The second one is High-gloss rovere veneer: it is a combination of three different woods layered and then crafted by artisans in Italy.