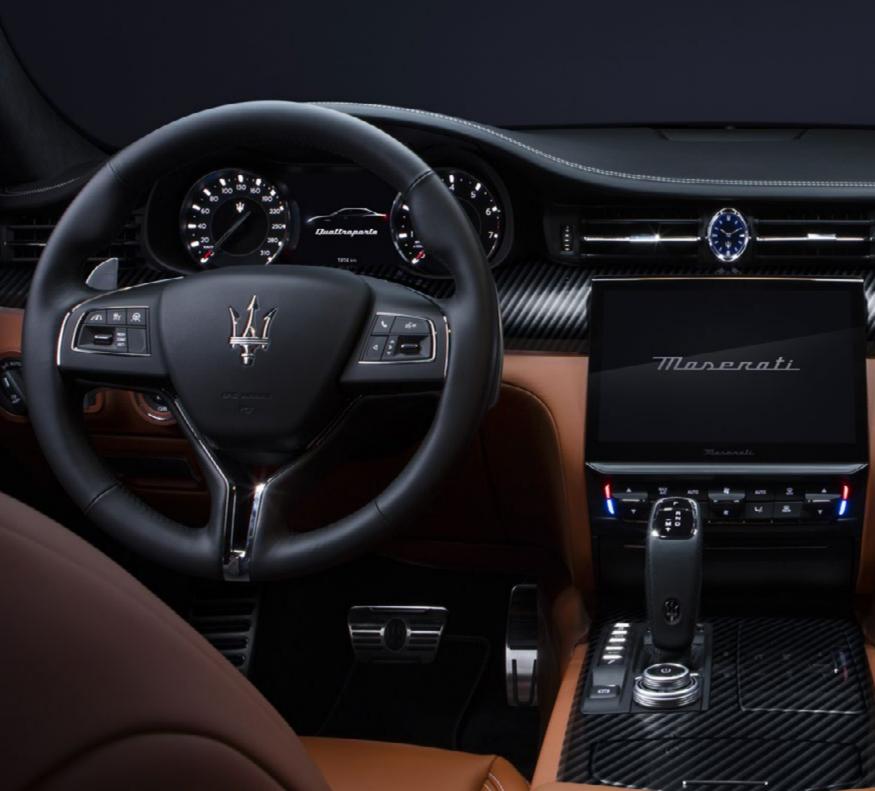

Powered by Android Automotive OS, the new generation MIA offers an innovative and personalized user experience. The frameless 10"1 HD touch screen with a ratio of 16:10 carries a new graphic interface, featuring an elegant, curved glass edge display.

#### MIA (Maserati Intelligent Assistant):

#### ZF eight-speed automatic transmission:

The sophisticated ZF eight-speed automatic transmission in the Maserati Quattroporte puts its engine power under your complete control. Its advanced design ensures precise gear changes and optimum performance. Thanks to auto-adaptive software, the transmission modifies its shift patterns according to driving style, for an even more rewarding, one-to-one driving experience. And when it comes to long, high-speed journeys, the last two gears, seventh and eighth, are specially calibrated to reduce fuel consumption and further increase comfort.