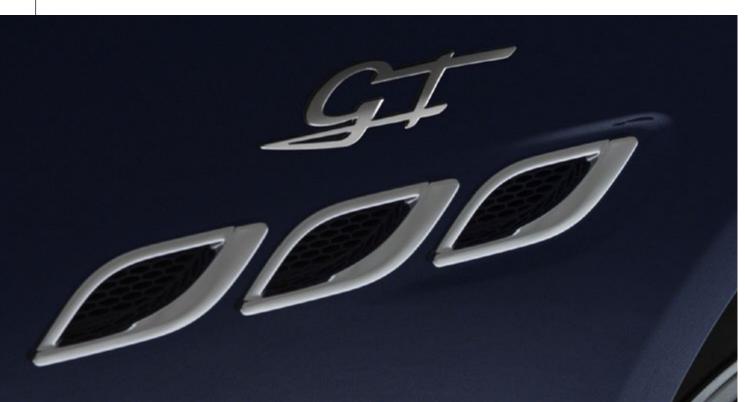

## Three new trims for a *unique encounter*

Three exclusive new trims have been introduced as part of the new 2022 Quattroporte Range. In terms of style, the new GT, Modena and Trofeo trims introduced a new Maserati logo on the bonnet and a new specific badge for each trim version placed just above the three iconic side air vents. At the rear, the traditional saetta logo has been replaced by a new Trident logo on the C-pillar, while a new Maserati script takes stage on the trunk.

## GT

The GT trim elegantly underlines the original Maserati grand touring philosophy and embodies the brand's more urban and contemporary spirit. The elegant details of this new trim are crafted for those Quattroporte drivers who desire an even higher level of exclusivity.

**Quattroporte** - Side air vents and GT Badge

**Quattroporte** - Headrest detail

Quattroporte - Grille