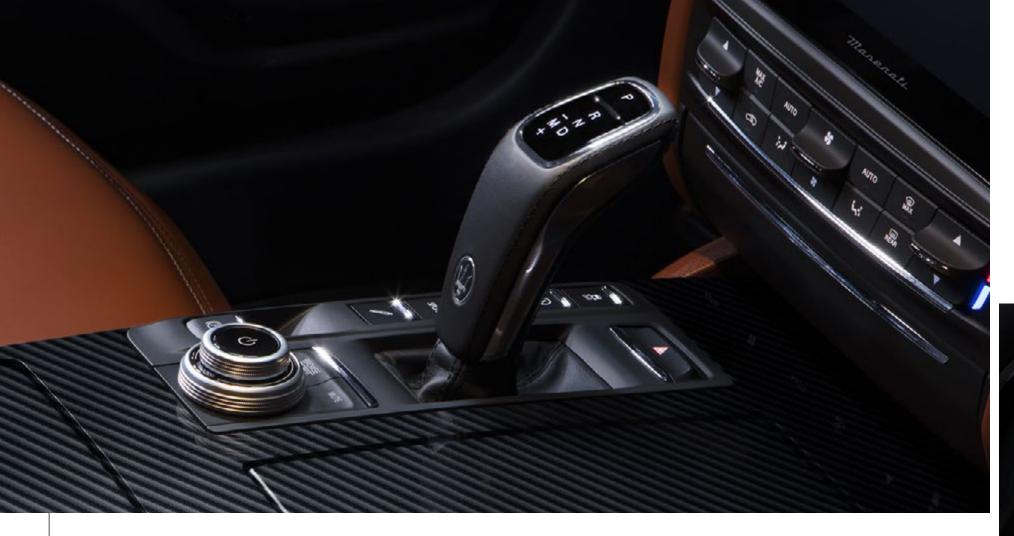

#### ZF eight-speed automatic transmission:

The sophisticated ZF eight-speed automatic transmission in the Maserati Quattroporte puts its engine power under your complete control. Its advanced design ensures precise gear changes and optimum performance. Thanks to auto-adaptive software, the transmission modifies its shift patterns according to driving style, for an even more rewarding, one-to-one driving experience. And when it comes to long, high-speed journeys, the last two gears, seventh and eighth, are specially calibrated to reduce fuel consumption and further increase comfort.