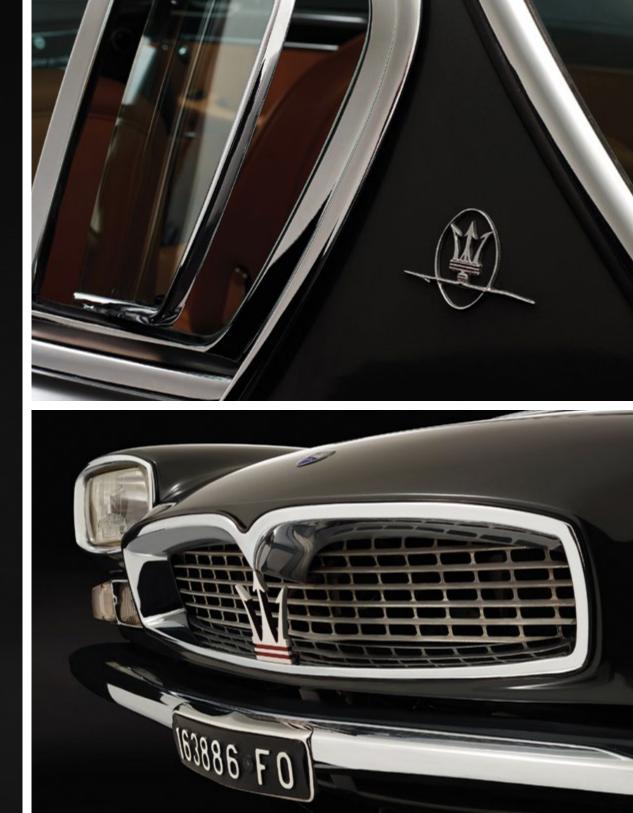

**Quattroporte** - Side air vents and GT Badge

**Quattroporte** - Headrest detail

Quattroporte - Grille