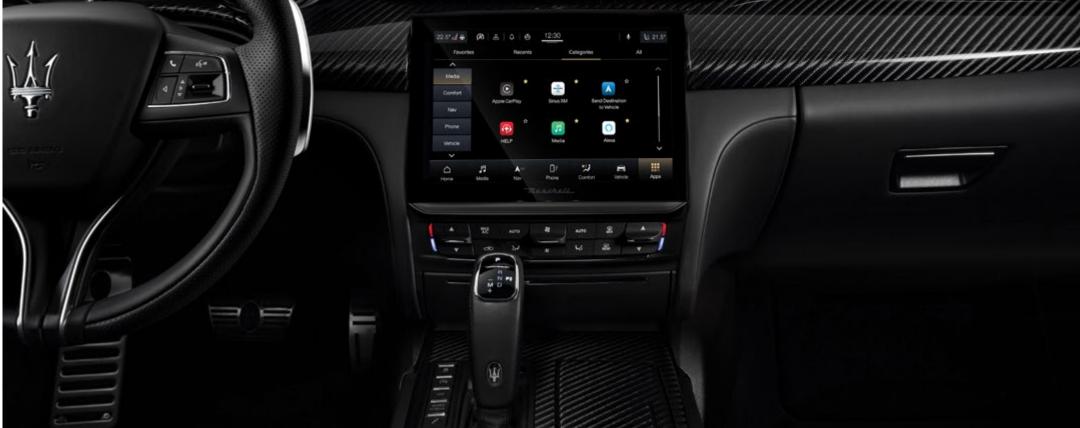

Powered by Android Automotive OS, the new generation MIA offers an innovative and personalized user experience. The frameless 10"1 HD touch screen with a ratio of 16:10 carries a new graphic interface, featuring an elegant, curved glass edge display.

#### MIA (Maserati Intelligent Assistant):

#### ZF eight-speed automatic transmission:

The sophisticated ZF eight-speed automatic transmission in the Maserati Quattroporte puts its engine power under your complete control. Its advanced design ensures precise gear changes and optimum performance. Thanks to auto-adaptive software, the transmission modifies its shift patterns according to driving style, for an even more rewarding, one-to-one driving experience. And when it comes to long, high-speed journeys, the last two gears, seventh and eighth, are specially calibrated to reduce fuel consumption and further increase comfort.