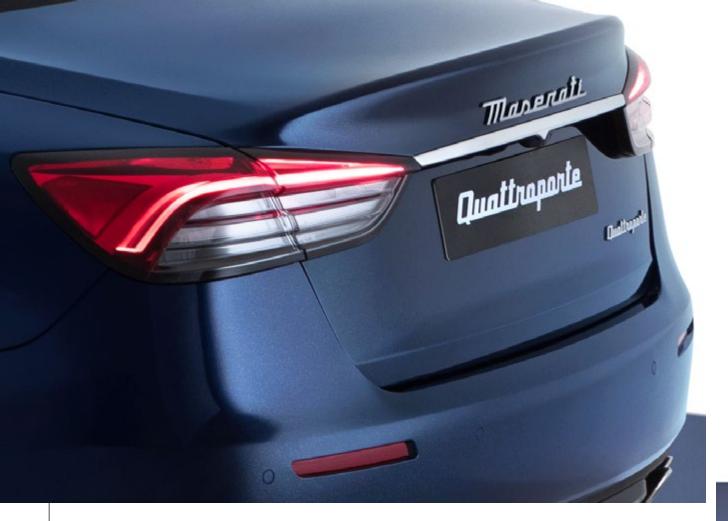

## Three new trims for a *unique encounter*

Three exclusive new trims have been introduced as part of the new 2022 Quattroporte Range. In terms of style, the new GT, Modena and Trofeo trims introduced a new Maserati logo on the bonnet and a new specific badge for each trim version placed just above the three iconic side air vents. At the rear, the traditional saetta logo has been replaced by a new Trident logo on the C-pillar, while a new Maserati script takes stage on the trunk.

**Quattroporte** - Side air vents and GT Badge

**Quattroporte** - Headrest detail

Quattroporte - Grille