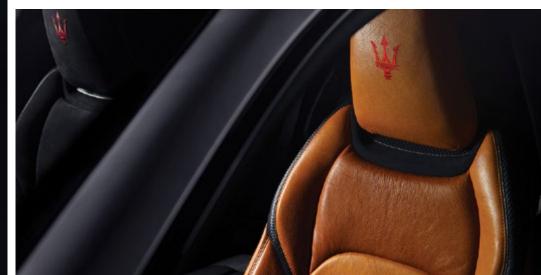

**Quattroporte** - Side air vents and GT Badge

**Quattroporte** - Headrest detail

Quattroporte - Grille