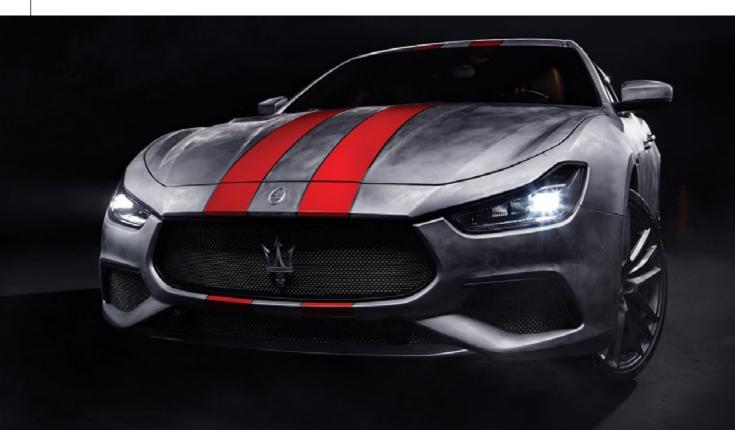

# Quattroporte Trofeo-The Art of Fast

The fastest, the finest. The powerful icon that is the Quattroporte takes luxury grand touring to unprecedented levels of performance. For those who belong in the fast lane of exclusivity.

Imposing in its proportions, timeless in its design, and distinguished by its race-derived details over its elegant body. The Trofeo-specific elements such as high-gloss carbon fibre on the front, the rear and on the side air intakes, to the dark V8 exhaust pipes through the black side skirts, confront you with its fierce spirit within. The Quattroporte Trofeo is created for your grandest performance, reaching a maximum speed of 326 km/h, taking you from 0-100 km/h in just 4.5 seconds with its extraordinary V8 power of 580hp.