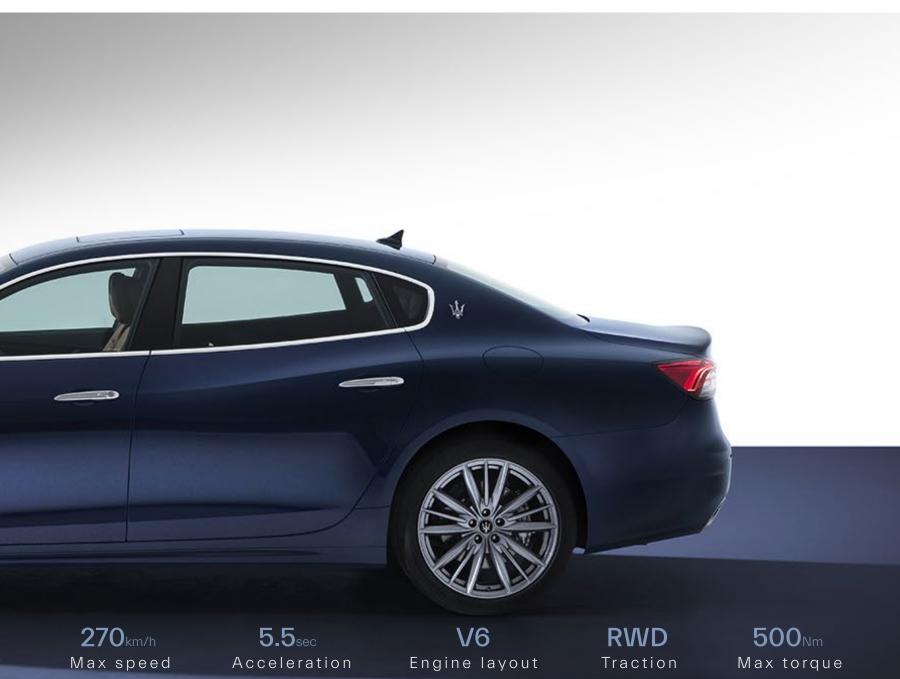

#### Specifications overview of all Quattroporte versions

2

#### Find the icon that defines you.

|          | Max power         | Max speed       | Acceleration   | Engine layout | Traction | Max torque        |
|----------|-------------------|-----------------|----------------|---------------|----------|-------------------|
| e Trofeo | 580 <sub>HP</sub> | <b>326</b> km/h | <b>4.5</b> sec | <b>V</b> 8    | RWD      | 730 <sub>Nm</sub> |

# Technical specifications

COLUMN ST

OLL.

| DIMENSIONS AND WEIGHTS                     | QUATTROPORTE GT   | QUATTROPORTE MODENA | QUATTROPORTE TROFEO |  |
|--------------------------------------------|-------------------|---------------------|---------------------|--|
| Length                                     | 5262 mm           | 5262 mm             | 5262 mm             |  |
| Width (with side mirrors)                  | 2128 mm           | 2128 mm             | 2128 mm             |  |
| Width (without side mirrors)               | 1948 mm           | 1948 mm             | 1948 mm             |  |
| Height (*)                                 | 1481 mm           | 1481 mm             | 1481 mm             |  |
| Wheelbase                                  | 3171 mm           | 3171 mm             | 3171 mm             |  |
| Turning circle                             | 11800 mm          | 11800 mm            | 11800 mm            |  |
| Boot capacity                              | 530               | 530                 | 530                 |  |
| Fuel tank capacity                         | 801               | 801                 | 801                 |  |
| Homologated Weight                         |                   | 1900 kg             | 2000 kg             |  |
| Average Weight                             | 2000 kg           | 2000 kg             | 2160 kg             |  |
| ENGINE                                     |                   |                     |                     |  |
| Number of cylinders and layout             | V6 60°            |                     | V8                  |  |
| Displacement                               | <br>2979 cc       | 2979 cc             | 3799 cc             |  |
| Bore                                       |                   | 86.5 mm             | 86.5 mm             |  |
| Stroke                                     | 84.5 mm           | 84.5 mm             | 80.8 mm             |  |
| Compression ratio                          | 9.7:1             | 9.7:1               | 9.44:1              |  |
| Max. power output                          | 257 kW (350 CV)   | 316 kW (430 CV)     | 426kW (580 CV)      |  |
| Engine speed at max. power output          | 5500 rpm          | 5750 rpm            | 6750 rpm            |  |
| Peak torque                                | 500 Nm            | 580 Nm              | 730 Nm              |  |
| Engine speed at peak torque                | 1750 - 4500 rpm   | 2250 - 4000 rpm     | 2250 - 5250 rpm     |  |
| TRANSMISSION                               |                   |                     |                     |  |
| Transmission                               | Automatic 8 gears | Automatic 8 gears   | Automatic 8 gears   |  |
| PERFORMANCE                                |                   |                     |                     |  |
| Maximum speed                              | 270 km/h          | 288 km/h            | 326 km/h            |  |
| Acceleration (0 - 100 km/h)                | 5.5 s             | 5.0 s               | 4.5 s               |  |
| Stopping distance (100 - 0km/h)            | 35.5 m            | 35.5 m              | 34 m                |  |
| Fuel consumption (Combined cycle)          | 9.1 l/100 km      | 9.6 l/100 km        | 12.8 l/100 km       |  |
| Fuel consumption (Urban)                   | 13.1 l/100 km     | 13.8 l/100 km       | 18.7 l/100 km       |  |
| Fuel consumption (Extra Urban)             | 6.8 l/100 km      | 7.2 l/100 km        | 9.5 l/100 km        |  |
| CO <sub>2</sub> emissions (Combined cycle) | 212 g/km          | 223 g/km            | 291 g/km            |  |
| Regulation                                 | Euro 6B           | Euro 6B             | Euro 6B             |  |