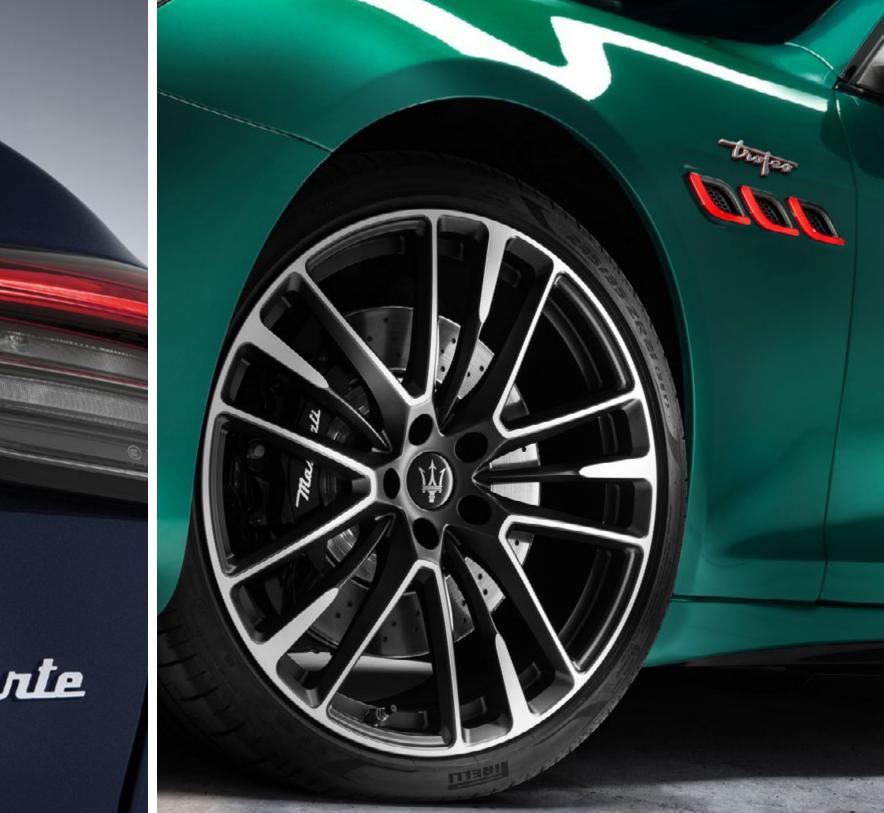

> **350**нр Max power

44

000

Find out more about **Quattroporte** 

GT version technical specifications.

Quattroporte Trofeo - Side air vents and Trofeo Badge

Quattroporte Trofeo - Headrest detail

**Quattroporte Trofeo** - *Grille* 16

Imposing in its proportions, timeless in its design, and distinguished by its race-derived details over its elegant body. The Trofeo-specific elements such as high-gloss carbon fibre on the front, the rear and on the side air intakes, to the dark V8 exhaust pipes through the black side skirts, confront you with its fierce spirit within. The Quattroporte Trofeo is created for your grandest performance, reaching a maximum speed of 326 km/h, taking you from 0-100 km/h in just 4.5 seconds with its extraordinary V8 power of 580hp.