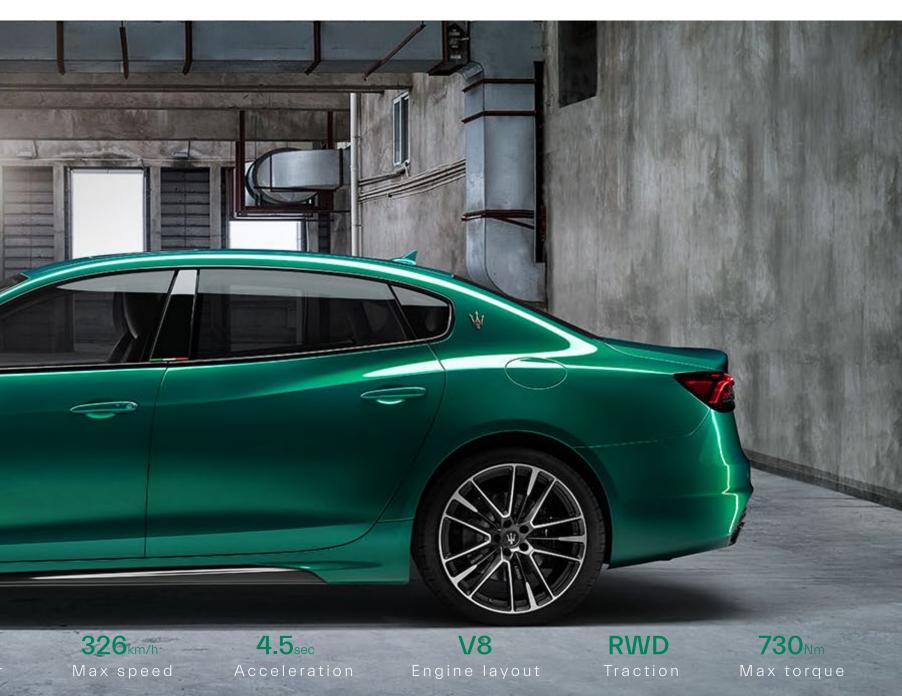

#### Find the icon that defines you.

|          | Max power         | Max speed       | Acceleration   | Engine layout | Traction | Max torque        |
|----------|-------------------|-----------------|----------------|---------------|----------|-------------------|
| e Trofeo | 580 <sub>HP</sub> | <b>326</b> km/h | <b>4.5</b> sec | <b>V</b> 8    | RWD      | 730 <sub>Nm</sub> |

Imposing in its proportions, timeless in its design, and distinguished by its race-derived details over its elegant body. The Trofeo-specific elements such as high-gloss carbon fibre on the front, the rear and on the side air intakes, to the dark V8 exhaust pipes through the black side skirts, confront you with its fierce spirit within. The Quattroporte Trofeo is created for your grandest performance, reaching a maximum speed of 326 km/h, taking you from 0-100 km/h in just 4.5 seconds with its extraordinary V8 power of 580hp.